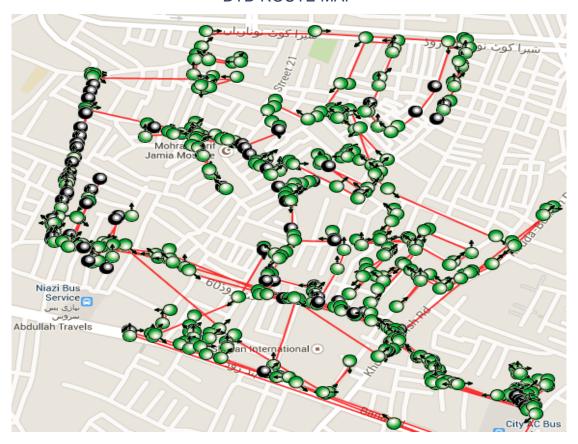

| 8:00 am to 11:00 am  |  |  |
| Block 1 | New Shalimar colony    |                      |  |  |
|         | Rizwan Park            |                      |  |  |
|         | 60 feet road           |                      |  |  |
| Block 2 | Ganda nallah           | 11:00 am to 12:00 pm |  |  |
|         | Mohra shareef darbar   |                      |  |  |
|         | Mian colony            | 12:00 pm to 1:00 pm  |  |  |
| Block 3 | Jafriya colony         |                      |  |  |
|         | Mukhtar road           |                      |  |  |
|         | Shezan factory         |                      |  |  |
| Block 4 | Qader pura bazar       | 1:00 pm to 2:00 pm   |  |  |
|         | Band road              |                      |  |  |

**DTD Blocks Map** 



## DTD ROUTE MAP



### 10 2nd Shift Operational Arrangement

| Manual Sweeping - Special Gang |                                                                                                                                                        |                                       |  |  |  |  |
|--------------------------------|--------------------------------------------------------------------------------------------------------------------------------------------------------|---------------------------------------|--|--|--|--|
| Shift In-charge                | 1                                                                                                                                                      |                                       |  |  |  |  |
| Sanitary Workers               | 2