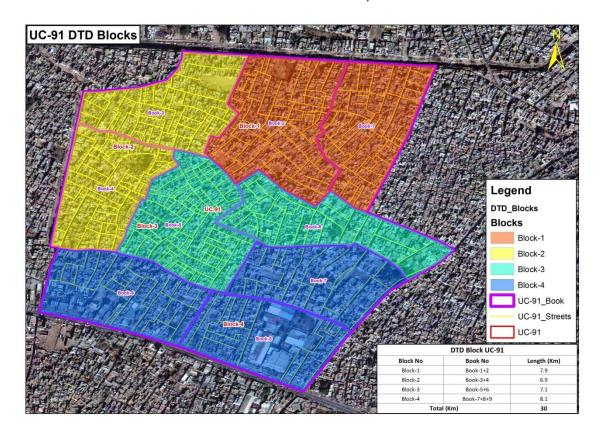

| Block   | Major Areas/ Mohalla's | Timings              |  |  |
|---------|------------------------|----------------------|--|--|
|         | Ganda Nallah           | 8:00 am to 11:00 am  |  |  |
| Block 1 | New Shalimar colony    |                      |  |  |
|         | Rizwan Park            |                      |  |  |
|         | 60 feet road           |                      |  |  |
| Block 2 | Ganda nallah           | 11:00 am to 12:00 pm |  |  |
|         | Mohra shareef darbar   |                      |  |  |
|         | Mian colony            | 12:00 pm to 1:00 pm  |  |  |
| Block 3 | Jafriya colony         |                      |  |  |
|         | Mukhtar road           |                      |  |  |
|         | Shezan factory         |                      |  |  |
| Block 4 | Qader pura bazar       | 1:00 pm to 2:00 pm   |  |  |
|         | Band road              |                      |  |  |

**DTD Blocks Map** 