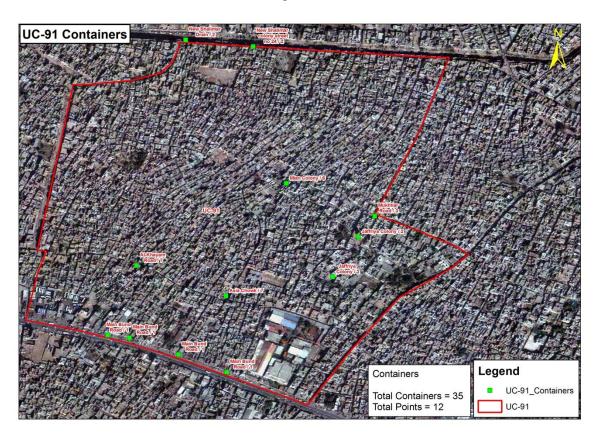

Legend
UC-91

Figure 1: Map of UC 91

<sup>&</sup>lt;sup>1</sup> Punjab Development Statistics – 2011, Bureau of Statistics, Govt. of the Punjab

### 7.1 Waste Storage Facility

- Currently 35 waste storage containers are placed at 12 different points.
- Storage capacity is 08 tons in one time lifting
- Lifting is operational in 2 times

### 7.2 Existing Points of Containers

| Sr.<br>No. | Container Location                          | No. of<br>Contai-<br>ners |
|------------|---------------------------------------------|---------------------------|
| 1          | Firsh taal wali gali, ganda nallah          | 2                         |
| 2          | Taal vali gali to 30 # street, ganda nallah | 2                         |
| 3          | 30 # street ganda nallah to Mukhtaar road   | 3                         |
| 4          | Mukhtar road to jafria colony               | 2                         |
| 5          | 5 Jafria colony                             |                           |
| 6          | Jafria colony to Mian colony                | 5                         |

| 7  | Mian colony to Asia chowk                              | 8  |
|----|--------------------------------------------------------|----|
| 8  | Asia chowk to Alahyam road                             | 7  |
| 9  | 9 Alahyam road to band road, foji galeyan              |    |
| 10 | Band road foji galeyan to Sadeeque chay vala band road |    |
| 11 | Sadeegue chay vala hand road to                        |    |
| 12 | 12 Aary vali gali to shezan factory band road          |    |
|    | Total containers                                       | 35 |

# **Existing Points of Containers**